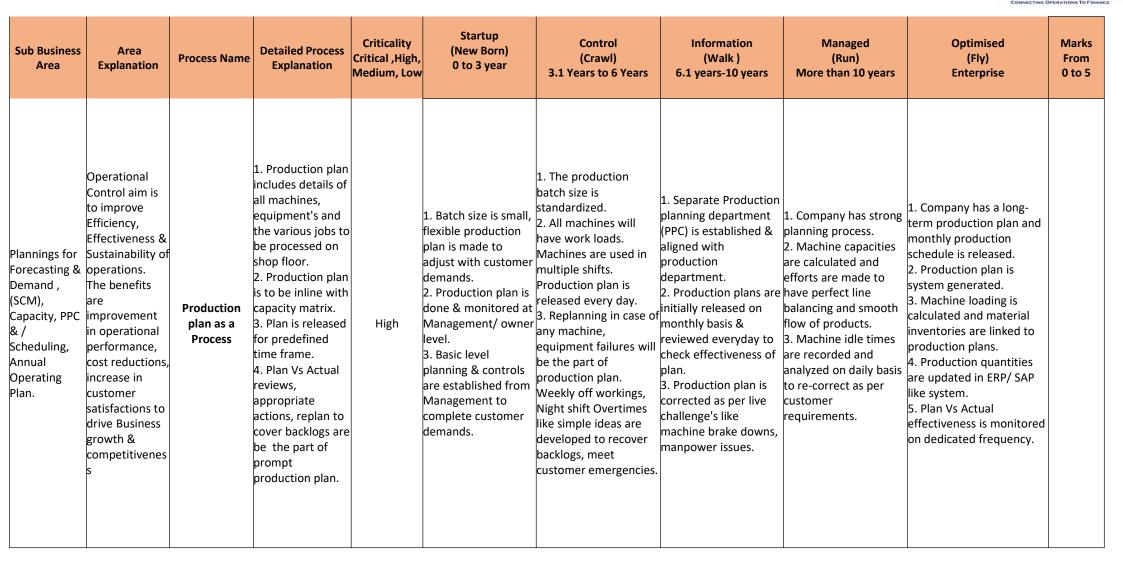

## **Criteria followed for conducting Business Self Evaluation Test**

|   | Business<br>Area        | SI.      | Sub Business Area                                                                                                                                                                                             | Area<br>Weightage | GLOBAL FINANCE PROFESSIONALS<br>COMMETING OPERATIONS TO FINANCE<br>Weightage |
|---|-------------------------|----------|---------------------------------------------------------------------------------------------------------------------------------------------------------------------------------------------------------------|-------------------|------------------------------------------------------------------------------|
|   |                         | A1       | Marketing Strategy, Market Segmentation.                                                                                                                                                                      |                   | 2%                                                                           |
| А | Sales &<br>Marketing    | A2       | Brand Management, Digital Marketing.                                                                                                                                                                          |                   | 2%                                                                           |
|   | warketing               | A3       | Market research.                                                                                                                                                                                              |                   | 2%                                                                           |
|   |                         | A4       | Lead Generation.                                                                                                                                                                                              |                   | 4%                                                                           |
|   |                         | A5       | Sales Management including customer ordering.                                                                                                                                                                 | 20%               | 2%                                                                           |
|   |                         | A6       | Customer Experience Management:- (Customer Relationship management Feedback Process/ Analysis, Complaint Management,<br>Service Quality Mgmt., Customer score card.) . Customer support, Customer Engagement. |                   | 5%                                                                           |
|   |                         | A7       | Pricing Strategy                                                                                                                                                                                              |                   | 2%                                                                           |
|   |                         | A8       | Public Relations                                                                                                                                                                                              |                   | 1%                                                                           |
| В | Operations              | B1       | Planning's for Forecasting & Demand ,Supply chain management (SCM), Capacity, Production Planning & Control/Scheduling, Annual Operating Plan.                                                                |                   | 10%                                                                          |
| D | Management              | B2       | Basic Operation Process & Control,                                                                                                                                                                            |                   | 10%                                                                          |
|   |                         | B3       | Quality Management System.                                                                                                                                                                                    |                   | 2%                                                                           |
|   |                         | B4       | Quality Assurance, Quality Control, NPD Quality,                                                                                                                                                              |                   | 5%                                                                           |
|   |                         | B5       | Purchase, Stores, Procurements, Inventory Mgmt.                                                                                                                                                               | 35%               | 2%                                                                           |
|   |                         | B6       | Supply chain & Logistics Management includes Delivery/Dispatch Process.                                                                                                                                       |                   | 2%                                                                           |
|   |                         | B7       | Manufacturing Engineering & Projects-<br>Facility Layout & Material Handlings, Process Design & Improvements, Lean Mgmt.                                                                                      |                   | 1%                                                                           |
|   |                         | B8       | Plant Maintenance (Machines, Equipment's).                                                                                                                                                                    |                   | 2%                                                                           |
|   |                         | B9       | Operational Performance Review (Daily/ Weekly/ Monthly)                                                                                                                                                       |                   | 1%                                                                           |
| С | Design &<br>Development | C1       | Product, Process, Service, System Design & Developments.(Advance Product Quality Plan, New Product Document Control)                                                                                          | 10%               | 5%                                                                           |
|   |                         | C2       | R & D, Innovations, Improvement's.                                                                                                                                                                            |                   | 5%                                                                           |
|   | Financial<br>Management | D1       | Product Costing                                                                                                                                                                                               |                   | 1%                                                                           |
| D |                         | D2       | Working capital management.                                                                                                                                                                                   |                   | 2%                                                                           |
|   | Wanagement              | D3       | Finance (Treasury & Forex)                                                                                                                                                                                    |                   | 2%                                                                           |
|   |                         | D4       | Accounting (Controlling Dept.)(Maker-Checker)                                                                                                                                                                 | 10%               | 2%                                                                           |
|   |                         | D5<br>D6 | Financial Performance review (MIS/ MBR)(CLD-Company Level Data)<br>Governance & Controls                                                                                                                      |                   | 1%<br>1%                                                                     |
|   |                         | 00       |                                                                                                                                                                                                               |                   | 1/0                                                                          |
|   |                         | D7       | Fixed Assets & Capex, Budgeting                                                                                                                                                                               |                   | 1%                                                                           |

## **Rating Scale Maturity Scoring**

Refer Process Name and Process Explanation and answer the question

### Put marks from 0 to 5, Where

- 0=Systems not in place
- 1=Process & systems are present -20 %
- 2=Process Partially exist around 40%
- 3=Process Exists 60%
- 4=Process exists 80%
- 5 = Systems in place and utilized to full potential (Refer Process Name and Process Explanation and answer the question)