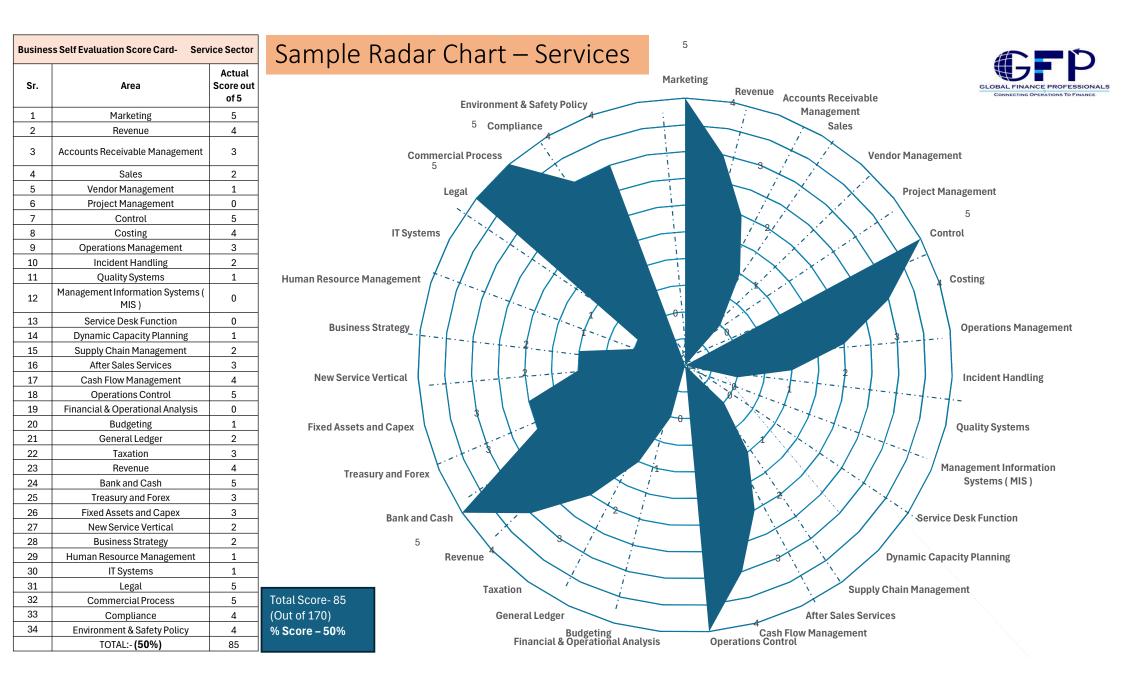

You are seeing concrete gains in profitability. This means that your strategies and operations are yielding measurable financial benefits, contributing positively to your overall financial health.

Final Report will be in the form of Area-wise average Scoring Sheet populated in the table along with, Radar Chart and Way forward Journey