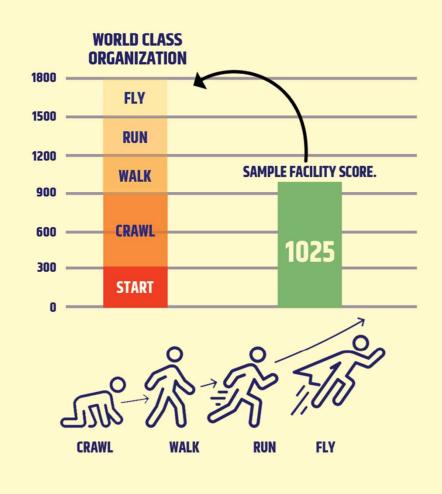

You are seeing concrete gains in profitability. This means that your strategies and operations are yielding measurable financial benefits, contributing positively to your overall financial health.

Final Report will be in the form of Area-wise average Scoring Sheet populated in the table along with, Radar Chart and Way forward Journey