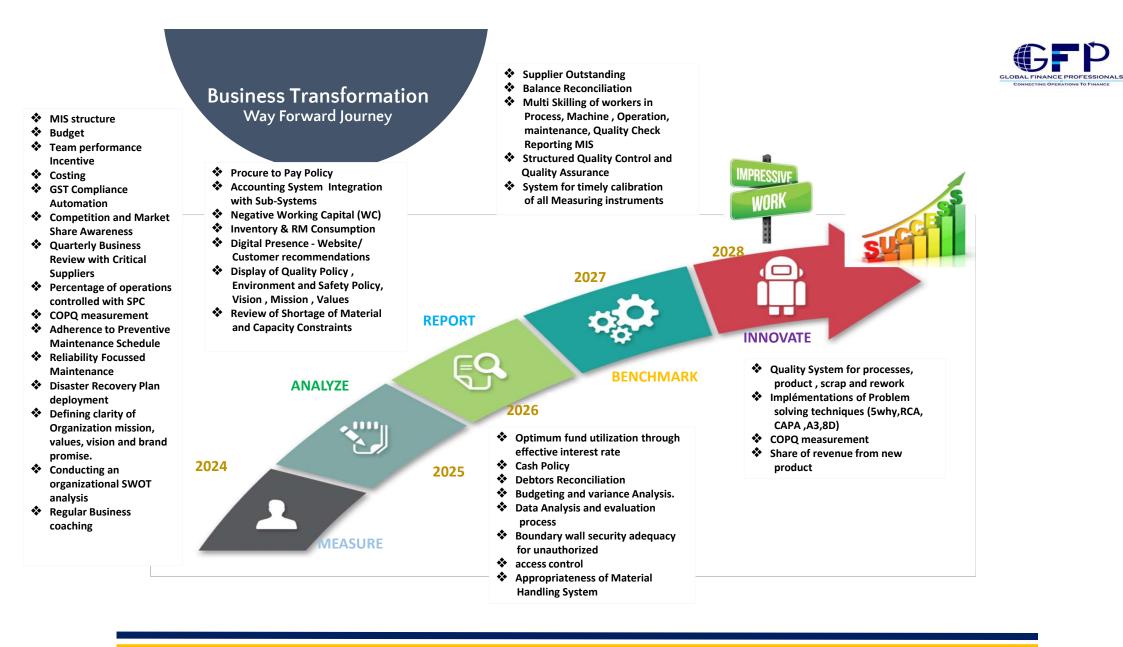

You are seeing concrete gains in profitability. This means that your strategies and operations are yielding measurable financial benefits, contributing positively to your overall financial health.

Final Report will be in the form of Area-wise average Scoring Sheet populated in the table along with, Radar Chart and Way forward Journey