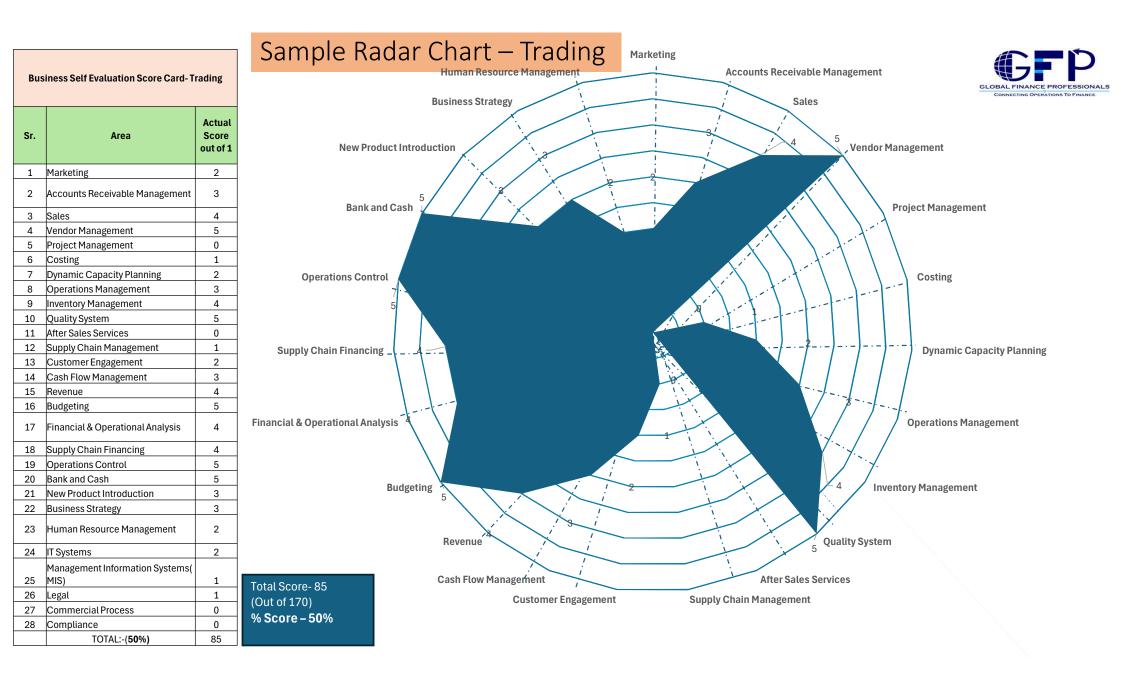

You are seeing concrete gains in profitability. This means that your strategies and operations are yielding measurable financial benefits, contributing positively to your overall financial health.

Final Report will be in the form of Area-wise average Scoring Sheet populated in the table along with, Radar Chart and Way forward Journey