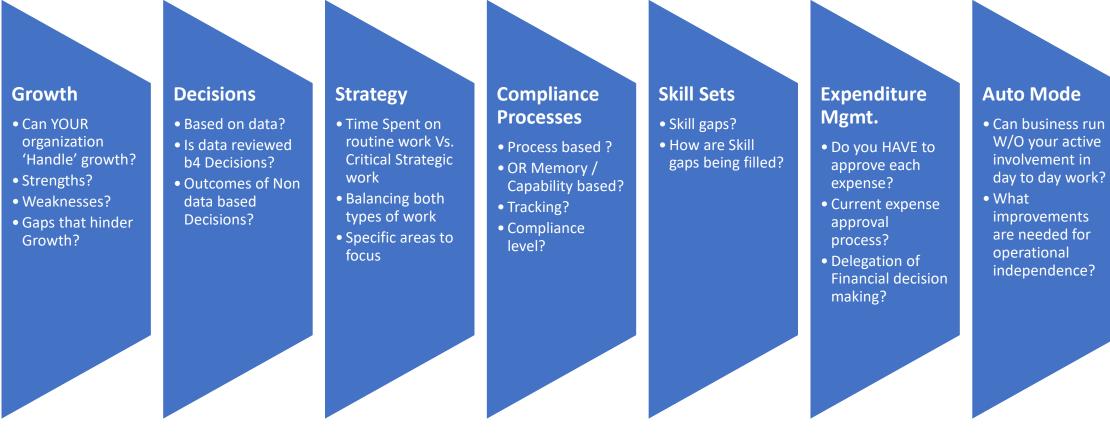

## How to Self Evaluate your business / Process

#### Understanding Processes

- Are the processes for each function or activity clearly defined and documented?
- •Do you regularly review and update these processes to ensure they remain relevant and effective?
- •Are there any processes or activities that are not clearly defined?

#### Identifying Missing Links

Have you conducted a recent audit to identify any missing links or gaps in your processes?
How do you address and rectify identified gaps or missing links?

#### Standardizing Best Practices

Do you have a set of documented best practices for each function or activity?
Are these best practices regularly reviewed and updated?
Is there a system in place for employees to access and follow these documented best practices?

#### Hiring Correct Skillsets

Do you have a clear understanding of the skillsets required for each role within your organization?
Is your hiring process designed to effectively evaluate and select candidates with the right skills?
Do you provide ongoing training and development to ensure your team's skills remain current?

#### **Defining Accountability**

Are responsibilities and accountabilities clearly defined for each role within your organization?
Do you have a system in place to monitor performance and hold team members accountable?
Are resources allocated effectively to support accountability and performance?

#### Benchmarking Against Best Practices

Have you established benchmarks for good practices relevant to the size and industry of your business?
Do you regularly compare your processes and activities against these benchmarks?
What steps do you take if your processes or activities fall short of these benchmarks?

#### **Creating Scalable Structures**

Do you have a plan in place for scaling your business without compromising quality and reliability?
Are your processes designed to be scalable and adaptable to increased volume or complexity?
How do you ensure that quality and reliability are maintained as you grow?