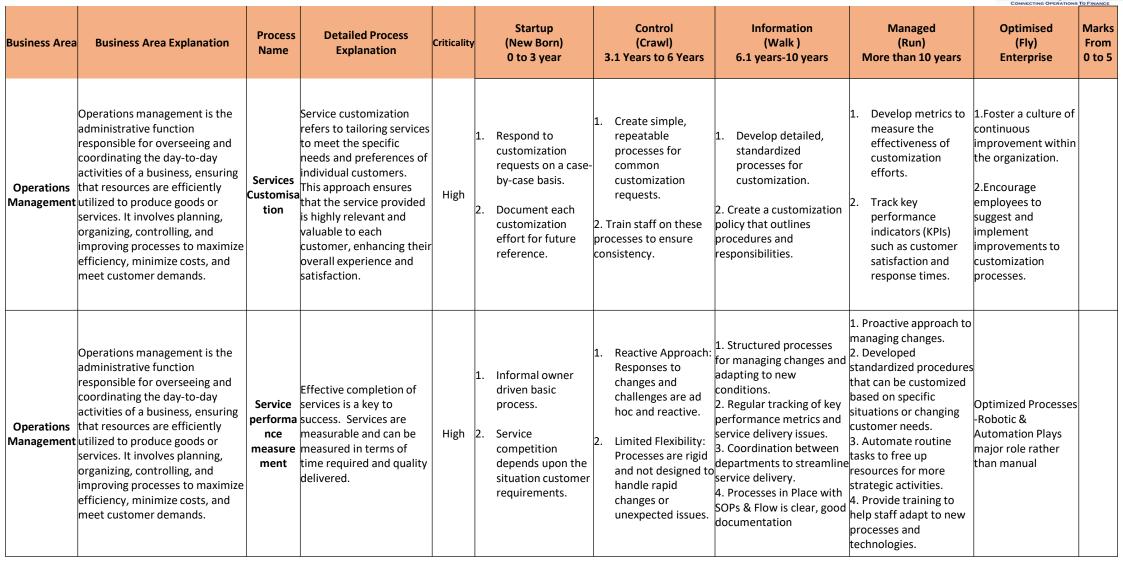

## **Criteria followed for conducting Business Self Evaluation Test**

|   | Business<br>Area        | SI.      | Sub Business Area                                                                                                                                                                                             | Area<br>Weightage | GLOBAL FINANCE PROFESSIONALS<br>COMMETING OPERATIONS TO FINANCE<br>Weightage |
|---|-------------------------|----------|---------------------------------------------------------------------------------------------------------------------------------------------------------------------------------------------------------------|-------------------|------------------------------------------------------------------------------|
|   |                         | A1       | Marketing Strategy, Market Segmentation.                                                                                                                                                                      |                   | 2%                                                                           |
| А | Sales &<br>Marketing    | A2       | Brand Management, Digital Marketing.                                                                                                                                                                          |                   | 2%                                                                           |
|   | warketing               | A3       | Market research.                                                                                                                                                                                              |                   | 2%                                                                           |
|   |                         | A4       | Lead Generation.                                                                                                                                                                                              |                   | 4%                                                                           |
|   |                         | A5       | Sales Management including customer ordering.                                                                                                                                                                 | 20%               | 2%                                                                           |
|   |                         | A6       | Customer Experience Management:- (Customer Relationship management Feedback Process/ Analysis, Complaint Management,<br>Service Quality Mgmt., Customer score card.) . Customer support, Customer Engagement. |                   | 5%                                                                           |
|   |                         | A7       | Pricing Strategy                                                                                                                                                                                              |                   | 2%                                                                           |
|   |                         | A8       | Public Relations                                                                                                                                                                                              |                   | 1%                                                                           |
| В | Operations              | B1       | Planning's for Forecasting & Demand ,Supply chain management (SCM), Capacity, Production Planning & Control/Scheduling, Annual Operating Plan.                                                                |                   | 10%                                                                          |
| D | Management              | B2       | Basic Operation Process & Control,                                                                                                                                                                            |                   | 10%                                                                          |
|   |                         | B3       | Quality Management System.                                                                                                                                                                                    |                   | 2%                                                                           |
|   |                         | B4       | Quality Assurance, Quality Control, NPD Quality,                                                                                                                                                              |                   | 5%                                                                           |
|   |                         | B5       | Purchase, Stores, Procurements, Inventory Mgmt.                                                                                                                                                               | 35%               | 2%                                                                           |
|   |                         | B6       | Supply chain & Logistics Management includes Delivery/Dispatch Process.                                                                                                                                       |                   | 2%                                                                           |
|   |                         | B7       | Manufacturing Engineering & Projects-<br>Facility Layout & Material Handlings, Process Design & Improvements, Lean Mgmt.                                                                                      |                   | 1%                                                                           |
|   |                         | B8       | Plant Maintenance (Machines, Equipment's).                                                                                                                                                                    |                   | 2%                                                                           |
|   |                         | B9       | Operational Performance Review (Daily/ Weekly/ Monthly)                                                                                                                                                       |                   | 1%                                                                           |
| С | Design &<br>Development | C1       | Product, Process, Service, System Design & Developments.(Advance Product Quality Plan, New Product Document Control)                                                                                          | 10%               | 5%                                                                           |
|   |                         | C2       | R & D, Innovations, Improvement's.                                                                                                                                                                            |                   | 5%                                                                           |
|   | Financial<br>Management | D1       | Product Costing                                                                                                                                                                                               |                   | 1%                                                                           |
| D |                         | D2       | Working capital management.                                                                                                                                                                                   |                   | 2%                                                                           |
|   | Wanagement              | D3       | Finance (Treasury & Forex)                                                                                                                                                                                    |                   | 2%                                                                           |
|   |                         | D4       | Accounting (Controlling Dept.)(Maker-Checker)                                                                                                                                                                 | 10%               | 2%                                                                           |
|   |                         | D5<br>D6 | Financial Performance review (MIS/ MBR)(CLD-Company Level Data)<br>Governance & Controls                                                                                                                      |                   | 1%<br>1%                                                                     |
|   |                         | 00       |                                                                                                                                                                                                               |                   | 1/0                                                                          |
|   |                         | D7       | Fixed Assets & Capex, Budgeting                                                                                                                                                                               |                   | 1%                                                                           |

### Questions

- Identify your Business Manufacturing, Service, Trading
- Identify Years of Business
   Experience from 0 till 10 Years
   and above
- Test will cover Around 100 questions covering all aspects of your Business
- Read content carefully, take the help of Process Explanation details & answer in last Marks Column.

## **Rating Scale Maturity Scoring**

Refer Process Name and Process Explanation and answer the question

### Put marks from 0 to 5, Where

- 0=Systems not in place
- 1=Process & systems are present -20 %
- 2=Process Partially exist around 40%
- 3=Process Exists 60%
- 4=Process exists 80%
- 5 = Systems in place and utilized to full potential (Refer Process Name and Process Explanation and answer the question)